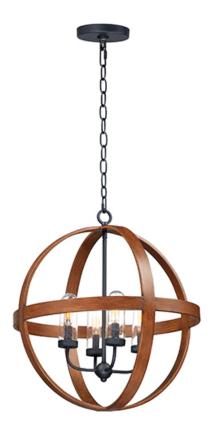

## **PRODUCT DESCRIPTION**

The sphere has become one the most popular styles in lighting decor today. Our latest entry to this category is constructed of heavy channel metal finished in either Barn Wood or Antique Pecan both with Black accents. Now you can enjoy the beauty of wood with the durability and affordable price of metal.

### **FINISHES OPTION**

Antique Pecan / Black