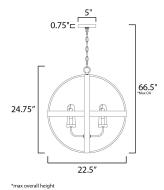

# **MEASUREMENTS**

**DIMENSION** : 22.5" L x 22.5" W x 24.75" H

MAX OAH : 66.5" OAH

CANOPY : 5" W x 0.75" H x 5" L

HANGING WEIGHT : 20.24 lb