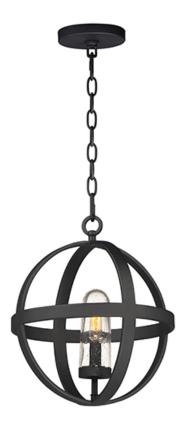

## **PRODUCT DESCRIPTION**

The sphere has become one the most popular styles in lighting decor today. Our latest entry to this category is constructed of heavy channel metal finished in either Barn Wood or Antique Pecan both with Black accents. Now you can enjoy the beauty of wood with the durability and affordable price of metal.