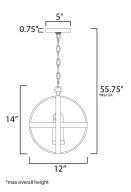

## **MEASUREMENTS**

**BULB INCLUDED** 

DIMMABLE

BULB

| DIMENSION      |   | :   | 12"L>        |
|----------------|---|-----|--------------|
| MAX OAH        |   | :   | 55.75"       |
| CANOPY         |   | :   | 5"W×         |
| HANGING WEIGHT |   | :   | 6.16 lb      |
| LAMPING        |   |     |              |
| INPUT VOLTAGE  | : | 120 | $\checkmark$ |
| LUMENS         | : | 0 R | ated         |
| RIIIR          |   | 1 v | 10W/ In      |

x 12" W x 14" H OAH x 0.75" H x 5" L

: 1 x 40W Incandescent E12 Candelabra , 40W Total : (Included) :Yes