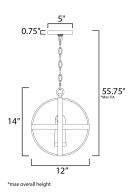

### **MEASUREMENTS**

DIMENSION : 12" L x 12" W x 14" H

MAX OAH : 55.75" OAH

CANOPY : 5" W x 0.75" H x 5" L

HANGING WEIGHT : 6.16 lb