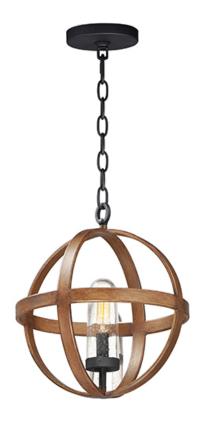

### **PRODUCT DESCRIPTION**

The sphere has become one the most popular styles in lighting decor today. Our latest entry to this category is constructed of heavy channel metal finished in either Barn Wood or Antique Pecan both with Black accents. Now you can enjoy the beauty of wood with the durability and affordable price of metal.

## **FINISHES OPTION**

Antique Pecan / Black