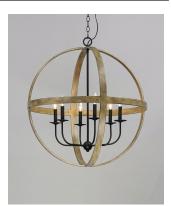

Compass | 27576BWBK Job Name:\_\_\_\_\_\_Job Type:\_\_\_\_\_Quantity:\_\_\_\_\_Comments:







## PRODUCT DESCRIPTION

The sphere has become one the most popular styles in lighting decor today. Our latest entry to this category is constructed of heavy channel metal finished in either Barn Wood or Antique Pecan both with Black accents. Now you can enjoy the beauty of wood with the durability and affordable price of metal.



\*max overall height

#### **MEASUREMENTS**

DIMENSION : 30" L x 30" W x 32.75" H

MAX OAH : 74.5" OAH

CANOPY : 5" W x 0.75" H x 5" L

HANGING WEIGHT : 11.66 lb

## LAMPING

INPUT VOLTAGE : 120V

BULB : 6 x 60W Incandescent E12 Candelabra, 360W Total

BULB INCLUDED : (Not Included)

DIMMABLE : Yes

#### **FINISHES OPTION**



# MATERIAL

Steel

#### **RATINGS**

cULus Dry Location



## **ADDITIONAL**

ADJUSTABLE SLOPE: 90 RATED LIFE NA HOURS OPERATING TEMPE