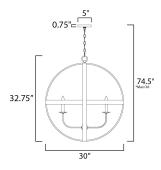

\*max overall height

#### **MEASUREMENTS**

DIMENSION : 30" L x 30" W x 32.75" H

MAX OAH : 74.5" OAH

CANOPY : 5" W x 0.75" H x 5" L

HANGING WEIGHT : 11.66 lb