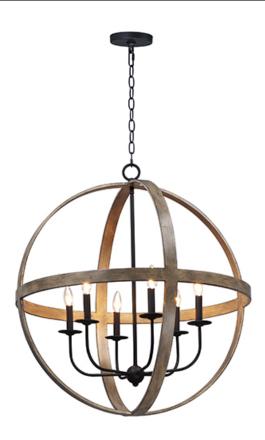

## PRODUCT DESCRIPTION

The sphere has become one the most popular styles in lighting decor today. Our latest entry to this category is constructed of heavy channel metal finished in either Barn Wood or Antique Pecan both with Black accents. Now you can enjoy the beauty of wood with the durability and affordable price of metal.

# MATERIAL

Steel