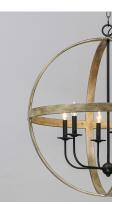

Compass | 27576BWBK Job Name:\_\_\_\_\_\_Job Type:\_\_\_\_\_Quantity:\_\_\_\_\_Comments:







## PRODUCT DESCRIPTION

The sphere has become one the most popular styles in lighting decor today. Our latest entry to this category is constructed of heavy channel metal finished in either Barn Wood or Antique Pecan both with Black accents. Now you can enjoy the beauty of wood with the durability and affordable price of metal.



\*max overall height

#### **MEASUREMENTS**

DIMENSION : 30" L x 30" W x 32.75" H

MAX OAH : 74.5" OAH

CANOPY : 5" W x 0.75" H x 5" L

HANGING WEIGHT : 11.66 lb

## LAMPING

INPUT VOLTAGE : 120V

BULB : 6 x 60W Incandescent E12 Candelabra, 360W Total

BULB INCLUDED : (Not Included)

DIMMABLE : Yes

#### **FINISHES OPTION**



# MATERIAL

Steel

#### **RATINGS**

cULus Dry Location



## **ADDITIONAL**

ADJUSTABLE SLOPE: 90 RATED LIFE NA HOURS OPERATING TEMPERA