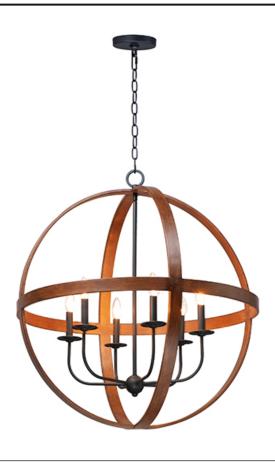

## PRODUCT DESCRIPTION

The sphere has become one the most popular styles in lighting decor today. Our latest entry to this category is constructed of heavy channel metal finished in either Barn Wood or Antique Pecan both with Black accents. Now you can enjoy the beauty of wood with the durability and affordable price of metal.

#### **FINISHES OPTION**

Antique

Antique Pecan / Black

Barn Wood / Black