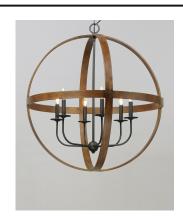

## PRODUCT DESCRIPTION

The sphere has become one the most popular styles in lighting decor today. Our latest entry to this category is constructed of heavy channel metal finished in either Barn Wood or Antique Pecan both with Black accents. Now you can enjoy the beauty of wood with the durability and affordable price of metal.

#### **FINISHES OPTION**

Antique

Antique Pecan / Black

Barn Wood / Black