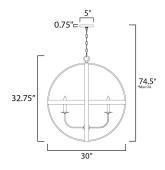

\*max overall height

#### **MEASUREMENTS**

DIMENSION : 30" L x 30" W x 32.75" H

MAX OAH : 74.5" OAH

CANOPY : 5" W x 0.75" H x 5" L

HANGING WEIGHT : 11.66 lb