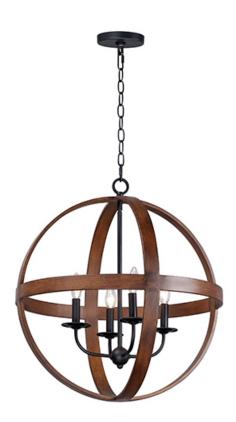

## PRODUCT DESCRIPTION

The sphere has become one the most popular styles in lighting decor today. Our latest entry to this category is constructed of heavy channel metal finished in either Barn Wood or Antique Pecan both with Black accents. Now you can enjoy the beauty of wood with the durability and affordable price of metal.

# LAMPING

INPUT VOLTAGE : 120V

**BULB** : 4 x 60W Incandescent E12 Candelabra , 240W Total

**BULB INCLUDED** : (Not Included)

DIMMABLE : Yes