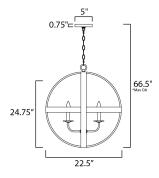

#### **MEASUREMENTS**

DIMENSION : 22.5" L x 22.5" W x 24.75" H

MAX OAH : 66.5" OAH

CANOPY : 5" W x 0.75" H x 5" L

: 16.5 lb HANGING WEIGHT