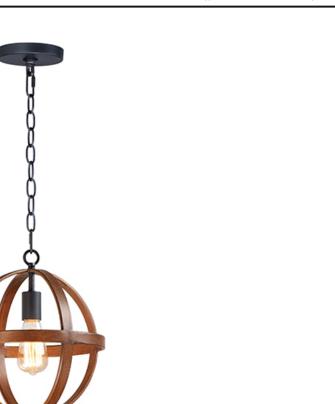

Job Type:\_

The sphere has become one the most popular styles in lighting decor today. Our latest entry to this category is constructed of heavy channel metal finished in either Barn Wood or Antique Pecan both with Black accents. Now you can enjoy the beauty of wood with the durability and affordable price of metal.