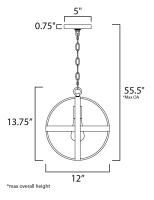

## **MEASUREMENTS**

DIMENSION MAX OAH CANOPY

HANGING WEIGHT

INPUT VOLTAGE : 120V BULB **BULB INCLUDED** DIMMABLE :Yes

: 12" L x 12" W x 13.75" H : 55.5" OAH : 5" W x 0.75" H x 5" L

: 4.62 lb