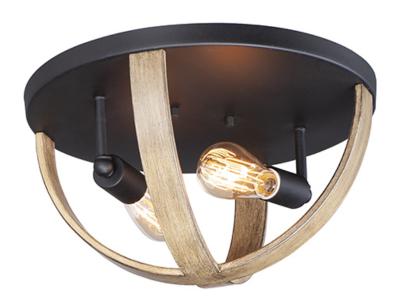

## PRODUCT DESCRIPTION

The sphere has become one the most popular styles in lighting decor today. Our latest entry to this category is constructed of heavy channel metal finished in either Barn Wood or Antique Pecan both with Black accents. Now you can enjoy the beauty of wood with the durability and affordable price of metal.

#### **FINISHES OPTION**

Antique Pecan / Black Barn Wood / Black

## MATERIAL

Steel