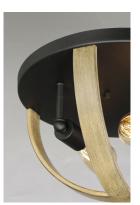

## PRODUCT DESCRIPTION

The sphere has become one the most popular styles in lighting decor today. Our latest entry to this category is constructed of heavy channel metal finished in either Barn Wood or Antique Pecan both with Black accents. Now you can enjoy the beauty of wood with the durability and affordable price of metal.

## MATERIAL

Steel