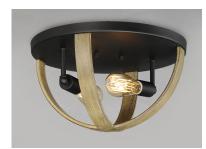

## PRODUCT DESCRIPTION

The sphere has become one the most popular styles in lighting decor today. Our latest entry to this category is constructed of heavy channel metal finished in either Barn Wood or Antique Pecan both with Black accents. Now you can enjoy the beauty of wood with the durability and affordable price of metal.

#### **FINISHES OPTION**

Antique Pecan / Black Barn Wood / Black