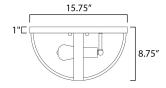

### **MEASUREMENTS**

: 15.75" L x 15.75" W x 8.75" H DIMENSION CANOPY : 15.75" W x 1" H x 15.75" L

HANGING WEIGHT : 6.16 lb