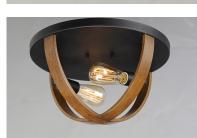

## **PRODUCT DESCRIPTION**

The sphere has become one the most popular styles in lighting decor today. Our latest entry to this category is constructed of heavy channel metal finished in either Barn Wood or Antique Pecan both with Black accents. Now you can enjoy the beauty of wood with the durability and affordable price of metal.