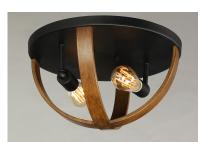

## **PRODUCT DESCRIPTION**

The sphere has become one the most popular styles in lighting decor today. Our latest entry to this category is constructed of heavy channel metal finished in either Barn Wood or Antique Pecan both with Black accents. Now you can enjoy the beauty of wood with the durability and affordable price of metal.