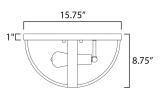

## MEASUREMENTS

| DIMENSION      | : 15.75"      |
|----------------|---------------|
| CANOPY         | : 15.75"      |
| HANGING WEIGHT | : 6.16 lb     |
| LAMPING        |               |
| INPUT VOLTAGE  | :120V         |
| BULB           | : 2 x 60W In  |
| BULB INCLUDED  | : (Not Inclue |
| DIMMABLE       | : Yes         |
|                |               |

: 15.75" L x 15.75" W x 8.75" H : 15.75" W x 1" H x 15.75" L : 6.16 lb

GE: 120V
: 2 x 60W Incandescent E26 Medium , 120W Total
DED: (Not Included)
: Yor

MATERIAL Steel

RATINGS cULus Damp Location