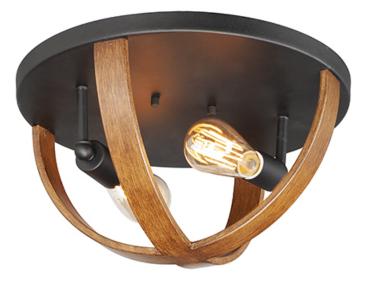

## **PRODUCT DESCRIPTION**

The sphere has become one the most popular styles in lighting decor today. Our latest entry to this category is constructed of heavy channel metal finished in either Barn Wood or Antique Pecan both with Black accents. Now you can enjoy the beauty of wood with the durability and affordable price of metal.