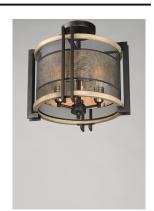

## PRODUCT DESCRIPTION

Frames of wood finished in Barn Wood and cradled by Black metal brackets were used to create this beautiful rustic design. The Black mesh screen is accented with a band of mica and Antique Brass sockets to deliver rustic charm with all the right fixings.