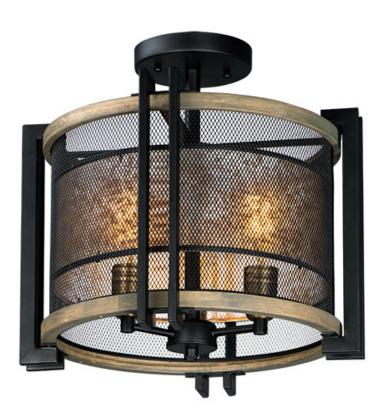

## PRODUCT DESCRIPTION

Frames of wood finished in Barn Wood and cradled by Black metal brackets were used to create this beautiful rustic design. The Black mesh screen is accented with a band of mica and Antique Brass sockets to deliver rustic charm with all the right fixings.

#### **FINISHES OPTION**

Black / Barn Wood / Antique Brass

## MATERIAL

Steel, Wood, Mica