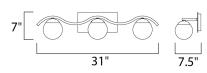

## MEASUREMENTS

DIMENSION BACK PLATE HANGING WEIGHT

## LAMPING

LUMENS BULB BULB INCLUDED DIMMABLE : 31.5" W x 7" H x 7.5" Ext : 10.25" W x 5.25" H x 2.5" HCO : 8.5 lb

: 1,470 Rated : 3 x 40W Xenon G9 , 120W Total D : (Included) : Yes