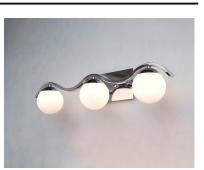

Opal White glass balls suspend from a wave like metal arm finished in Polished Chrome. The clean contemporary design provides excellent illumination and classic design appeal. Brackets can be installed either glass up or down.