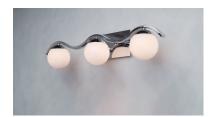

Opal White glass balls suspend from a wave like metal arm finished in Polished Chrome. The clean contemporary design provides excellent illumination and classic design appeal. Brackets can be installed either glass up or down.