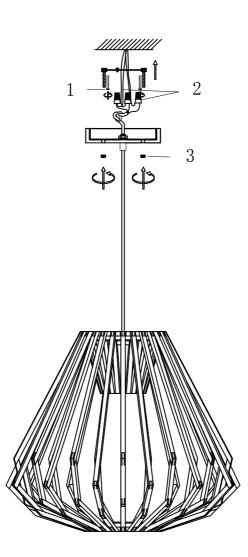

1. Turn breaker off for circuit on outlet where fixture is to be installed.

2.Remove mounting bracket from fixture and install to electrical box.

3.Carefully remove packaging from fixture.

4. Adjust wire length to desired mounting height, and tighten strain relief screws to secure.

5. Wire fixture to wires in outlet box. Green wire is for Ground.

6.Install fixture to bracket and tighten screws at the ends of the canopy to secure.

This fixture is designed to dim with a standard Triac forward phase dimmer. Dimming levels will vary by dimmer. Below is a list of recommended dimmers: