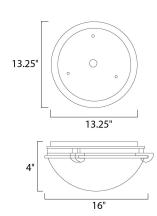

#### **MEASUREMENTS**

DIMENSION : 16" L x 16" W x 4" H MAX OAH : 13.25" W x 13.25" H

HANGING WEIGHT : 4.43 lb