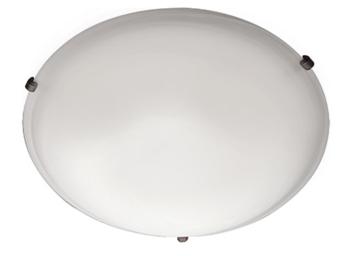

## **PRODUCT DESCRIPTION**

Maxim Lighting's commitment to both the residential lighting and the home building industries will assure you a product line focused on your basic lighting needs. With the Malaga collection you will find quality lighting that is well designed, well priced and readily available.

## **FINISHES OPTION**

GLASS Frosted FT

MATERIAL Glass, Steel

RATINGS cETLus Damp Location

ADDITIONAL RATED LIFE 2500 Hours OPERATING TEMPERATURE: -20°C (-4°F), 40°C (104°F)

Always consult a qualified electrician before installing any lighting product.