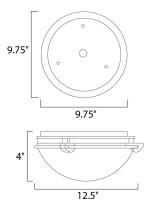

**MEASUREMENTS** DIMENSION

HANGING WEIGHT LAMPING

LUMENS

BULB

INPUT VOLTAGE :120V

: 2.76 lb

: 0 Rated : 2 x 60W Incandescent E26 Medium , 120W Total **BULB INCLUDED** : (Not Included) DIMMABLE :Yes

: 12.5" L x 12.5" W x 4" H