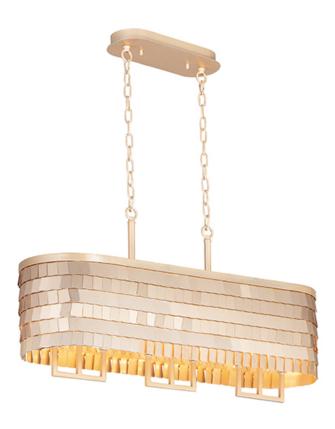

## PRODUCT DESCRIPTION

Just off the runway this fashionable collection features aluminum panels finished in Brushed Champagne gracefully draped on a confemporary frame finished in a soft Gold. Beautiful by day and elegant in the evening this collection construction emulates the stitching of a dress.

#### **MEASUREMENTS**

**DIMENSION** : 34.5" L x 10.5" W x 18.5" H

MAX OAH : 95" OAH

CANOPY : 4.25" W x 1.25" H x 12" L

: 10.79 lb HANGING WEIGHT

## **FINISHES OPTION**

Champagne / Gold

### MATERIAL

Steel, Aluminum