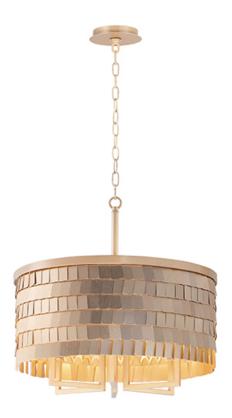

## **PRODUCT DESCRIPTION**

Just off the runway this fashionable collection features aluminum panels finished in Brushed Champagne gracefully draped on a contemporary frame finished in a soft Gold. Beautiful by day and elegant in the evening this collection construction emulates the stitching of a dress.

MEASUREMENTS

| DIMENSION      |
|----------------|
| MAX OAH        |
| CANOPY         |
| HANGING WEIGHT |

: 20" L x 20" W x 19.25" H : 97.5" OAH : 4.75" W x 0.75" H x 4.75" L : 9.03 lb

## **FINISHES OPTION**

Champagne / Gold

MATERIAL Steel, Aluminum

RATINGS CETLus Dry Location