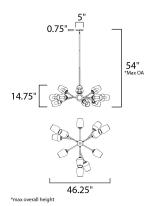

### **MEASUREMENTS**

DIMENSION : 46.25" L x 46.25" W x 14.75" H

: 54" OAH MAX OAH

CANOPY : 5" W x 0.75" H x 5" L

HANGING WEIGHT : 12.1 lb