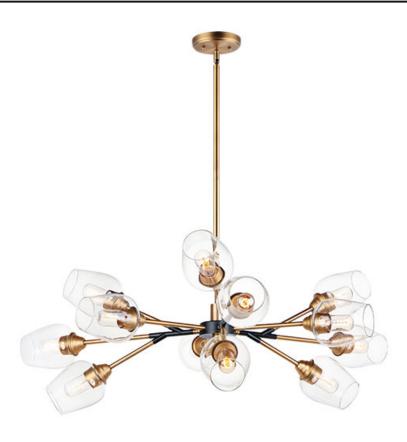

## **PRODUCT DESCRIPTION**

Clear glass goblets are supported by multiple arms of Black and Antique Brass originating from a center collector. This collection is made even more unique by the vintage T14 spiral filament lamps which are supplied with each fixture.

#### **FINISHES OPTION**

Antique Brass / Black

## **GLASS**

Clear CL