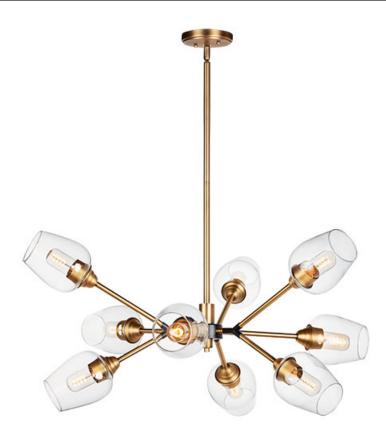

#### **PRODUCT DESCRIPTION**

Clear glass goblets are supported by multiple arms of Black and Antique Brass originating from a center collector. This collection is made even more unique by the vintage T14 spiral filament lamps which are supplied with each fixture.

#### FINISHES OPTION

Antique Brass / Black

## **GLASS**

Clear CL