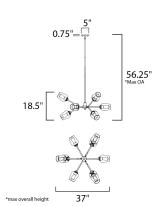

### **MEASUREMENTS**

DIMENSION : 37" L x 37" W x 18.5" H

MAX OAH : 56.25" OAH

CANOPY : 5" W x 0.75" H x 5" L

HANGING WEIGHT : 9.9 lb