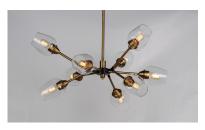

#### **PRODUCT DESCRIPTION**

Clear glass goblets are supported by multiple arms of Black and Antique Brass originating from a center collector. This collection is made even more unique by the vintage T14 spiral filament lamps which are supplied with each fixture.

#### FINISHES OPTION

Antique Brass / Black

## **GLASS**

Clear CL