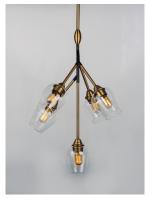

# PRODUCT DESCRIPTION

Clear glass goblets are supported by multiple arms of Black and Antique Brass originating from a center collector. This collection is made even more unique by the vintage T14 spiral filament lamps which are supplied with each fixture.

### LAMPING

INPUT VOLTAGE : 120V LUMENS : 0 Rated

BULB : 5 x 40W Incandescent E26 Medium , 200W Total

BULB INCLUDED : (Included)
DIMMABLE : Yes
CRI : 90 CRI