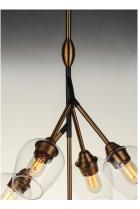

# PRODUCT DESCRIPTION

Clear glass goblets are supported by multiple arms of Black and Antique Brass originating from a center collector. This collection is made even more unique by the vintage T14 spiral filament lamps which are supplied with each fixture.

# GLASS

Clear CL