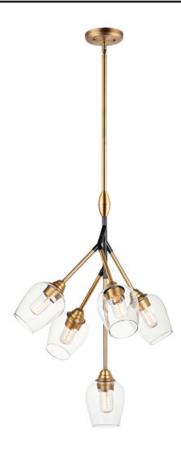

# PRODUCT DESCRIPTION

Clear glass goblets are supported by multiple arms of Black and Antique Brass originating from a center collector. This collection is made even more unique by the vintage T14 spiral filament lamps which are supplied with each fixture.

#### **MEASUREMENTS**

DIMENSION : 24.25" L x 24.25" W x 30.5" H

MAX OAH : 75.25" OAH

CANOPY : 5" W x 0.75" H x 5" L

HANGING WEIGHT : 6.2 lb

### LAMPING

INPUT VOLTAGE : 120V LUMENS : 0 Rated

BULB : 5 x 40W Incandescent E26 Medium , 200W Total

BULB INCLUDED : (Included)
DIMMABLE : Yes
CRI : 90 CRI