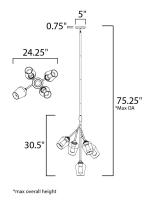

#### **MEASUREMENTS**

DIMENSION : 24.25" L x 24.25" W x 30.5" H

MAX OAH : 75.25" OAH

CANOPY : 5" W x 0.75" H x 5" L

HANGING WEIGHT : 6.2 lb