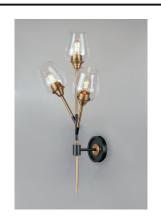

## PRODUCT DESCRIPTION

Clear glass goblets are supported by multiple arms of Black and Antique Brass originating from a center collector. This collection is made even more unique by the vintage T14 spiral filament lamps which are supplied with each fixture.