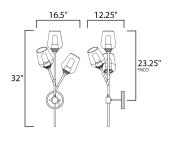

## **MEASUREMENTS**

DIMENSION : 16.5" L 32" H x 12.25" Ext

MAX OAH : 6" W x 6" H HANGING WEIGHT : 3.7 lb

LAMPING

**INPUT VOLTAGE** : 120V : 0 Rated LUMENS

**BULB** : 3 x 40W Incandescent E26 Medium , 120W Total