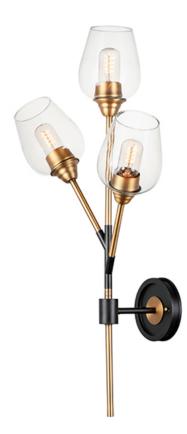

## PRODUCT DESCRIPTION

Clear glass goblets are supported by multiple arms of Black and Antique Brass originating from a center collector. This collection is made even more unique by the vintage T14 spiral filament lamps which are supplied with each fixture.