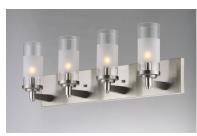

### PRODUCT DESCRIPTION

The ring fixture has become a staple in today's interior decor. This collection features a transitional design which works in both Contemporary and Traditional applications. Available in Satin Nickel or Oil Rubbed Bronze, the rings radiate elongated cast arms that cradle cylindrical Clear glass shades with a Frosted band to eliminate glare.

### **GLASS**

Clear and Frosted CLFT

#### MATERIAL

Steel, Glass