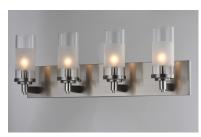

### PRODUCT DESCRIPTION

The ring fixture has become a staple in today's interior decor. This collection features a transitional design which works in both Contemporary and Traditional applications. Available in Satin Nickel or Oil Rubbed Bronze, the rings radiate elongated cast arms that cradle cylindrical Clear glass shades with a Frosted band to eliminate glare.

#### **FINISHES OPTION**

Oil Rubbed Bronze

Satin Nickel

### **GLASS**

Clear and Frosted CLFT

#### MATERIAL

Steel, Glass