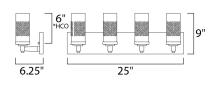

\*height from center of outlet to the top of the fixture

## **MEASUREMENTS**

**DIMENSION** : 25" W x 9" H x 6.25" Ext MAX OAH : x 4.75" W x 25" H

HANGING WEIGHT : 4.5 lb