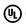

### PRODUCT DESCRIPTION

The ring fixture has become a staple in today's interior decor. This collection features a transitional design which works in both Contemporary and Traditional applications. Available in Satin Nickel or Oil Rubbed Bronze, the rings radiate elongated cast arms that cradle cylindrical Clear glass shades with a Frosted band to eliminate glare.

## **MEASUREMENTS**

**DIMENSION** : 25" W x 9" H x 6.25" Ext MAX OAH : x 4.75" W x 25" H

HANGING WEIGHT : 4.5 lb

#### **FINISHES OPTION**

Oil Rubbed Bronze

Satin Nickel

### **GLASS**

Clear and Frosted CLFT