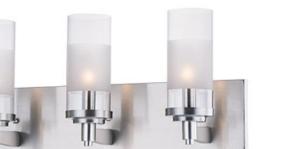

### PRODUCT DESCRIPTION

The ring fixture has become a staple in today's interior decor. This collection features a transitional design which works in both Contemporary and Traditional applications. Available in Satin Nickel or Oil Rubbed Bronze, the rings radiate elongated cast arms that cradle cylindrical Clear glass shades with a Frosted band to eliminate glare.

### **GLASS**

Clear and Frosted CLFT

#### MATERIAL

Steel, Glass