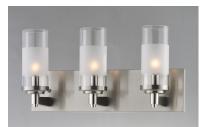

### **PRODUCT DESCRIPTION**

The ring fixture has become a staple in today's interior decor. This collection features a transitional design which works in both Contemporary and Traditional applications. Available in Satin Nickel or Oil Rubbed Bronze, the rings radiate elongated cast arms that cradle cylindrical Clear glass shades with a Frosted band to eliminate glare.

#### FINISHES OPTION

GLASS Clear and Frosted CLFT

MATERIAL Steel, Glass