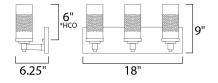

### MEASUREMENTS DIMENSION

HANGING WEIGHT

MAX OAH

: 18" W x 9" H x 6.25" Ext : x 4.75" W x 18" H

: 3.3 lb

 LAMPING

 INPUT VOLTAGE
 : 120V

 LUMENS
 : 0 Rated