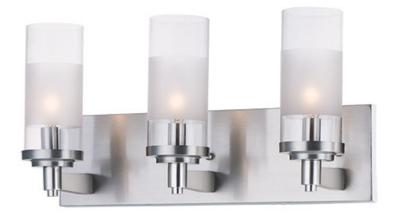

### **PRODUCT DESCRIPTION**

The ring fixture has become a staple in today's interior decor. This collection features a transitional design which works in both Contemporary and Traditional applications. Available in Satin Nickel or Oil Rubbed Bronze, the rings radiate elongated cast arms that cradle cylindrical Clear glass shades with a Frosted band to eliminate glare.

#### FINISHES OPTION

GLASS Clear and Frosted CLFT

MATERIAL Steel, Glass