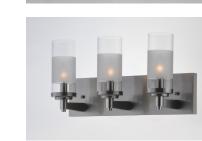

### **PRODUCT DESCRIPTION**

The ring fixture has become a staple in today's interior decor. This collection features a transitional design which works in both Contemporary and Traditional applications. Available in Satin Nickel or Oil Rubbed Bronze, the rings radiate elongated cast arms that cradle cylindrical Clear glass shades with a Frosted band to eliminate glare.

#### FINISHES OPTION

GLASS Clear and Frosted CLFT

MATERIAL Steel, Glass