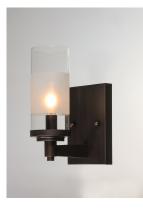

## **PRODUCT DESCRIPTION**

The ring fixture has become a staple in today's interior decor. This collection features a transitional design which works in both Contemporary and Traditional applications. Available in Satin Nickel or Oil Rubbed Bronze, the rings radiate elongated cast arms that cradle cylindrical Clear glass shades with a Frosted band to eliminate glare.

## **FINISHES OPTION**

GLASS Clear and Frosted CLFT

MATERIAL Steel, Glass