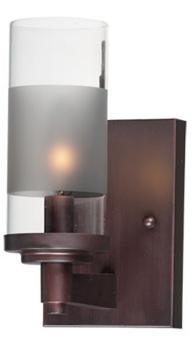

## **PRODUCT DESCRIPTION**

The ring fixture has become a staple in today's interior decor. This collection features a transitional design which works in both Contemporary and Traditional applications. Available in Satin Nickel or Oil Rubbed Bronze, the rings radiate elongated cast arms that cradle cylindrical Clear glass shades with a Frosted band to eliminate glare.

## **FINISHES OPTION**

GLASS Clear and Frosted CLFT

MATERIAL Steel, Glass