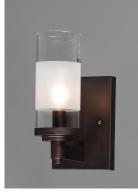

## **PRODUCT DESCRIPTION**

The ring fixture has become a staple in today's interior decor. This collection features a transitional design which works in both Contemporary and Traditional applications. Available in Satin Nickel or Oil Rubbed Bronze, the rings radiate elongated cast arms that cradle cylindrical Clear glass shades with a Frosted band to eliminate glare.

## **FINISHES OPTION**

GLASS Clear and Frosted CLFT

MATERIAL Steel, Glass