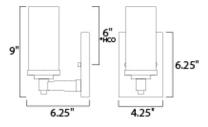

\*height from center of outlet to the top of the fixture

## MEASUREMENTS

DIMENSION MAX OAH HANGING WEIGHT LAMPING INPUT VOLTAGE LUMENS BULB BULB INCLUDED

: 4.25" W x 9" H x 6.25" Ext : x 4.25" W x 6.25" H : 1.1 lb

:120V : 0 Rated : 1 x 60W Incandescent E12 Candelabra , 60W Total : (Not Included) DIMMABLE : Yes