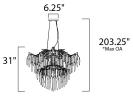

# **MEASUREMENTS**

DIMENSION : 35" L x 35" W x 31" H

MAX OAH : 203.25" OAH

CANOPY : 6.25" W x 1" H x 6.25" L

HANGING WEIGHT : 42.13 lb