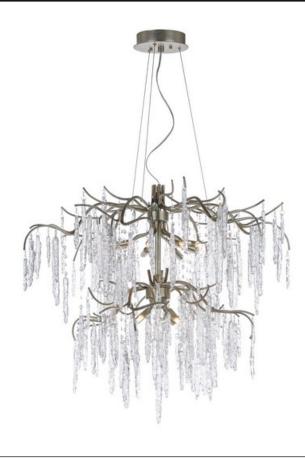

## **PRODUCT DESCRIPTION**

Metal is formed in a branch-like design and finished in a rich Silver Gold. Handmade pendants of Piastra like Ice glass are draped from the frame to complete this designer look.

# **GLASS**

Ice IC

#### MATERIAL

Steel, Glass