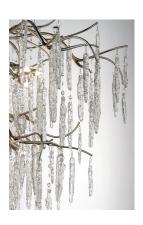

## **PRODUCT DESCRIPTION**

Metal is formed in a branch-like design and finished in a rich Silver Gold. Handmade pendants of Piastra like Ice glass are draped from the frame to complete this designer look.

# **GLASS**

Ice IC