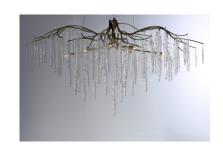

### **PRODUCT DESCRIPTION**

\*max overall height

Metal is formed in a branch-like design and finished in a rich Silver Gold. Handmade pendants of Piastra like Ice glass are draped from the frame to complete this designer look.