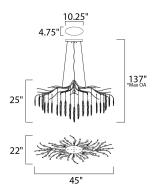

# **MEASUREMENTS**

**DIMENSION** : 45" L x 45" W x 25" H

MAX OAH : 137" OAH

: 4.75" W x 1" H x 10.25" L CANOPY

HANGING WEIGHT : 34.32 lb