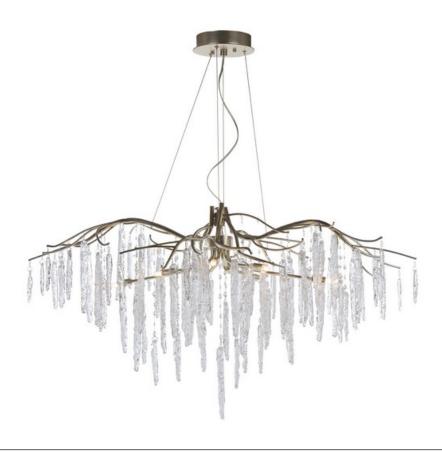

### **PRODUCT DESCRIPTION**

\*max overall height

Metal is formed in a branch-like design and finished in a rich Silver Gold. Handmade pendants of Piastra like Ice glass are draped from the frame to complete this designer look.