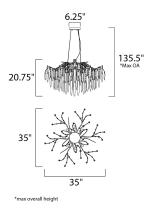

### MEASUREMENTS

MAX OAH

CANOPY

LUMENS

DIMMABLE

BULB

DIMENSION : 35" L x 35" W x 20.75" H : 135.5" OAH : 6.25" W x 1" H x 6.25" L HANGING WEIGHT : 30.47 lb