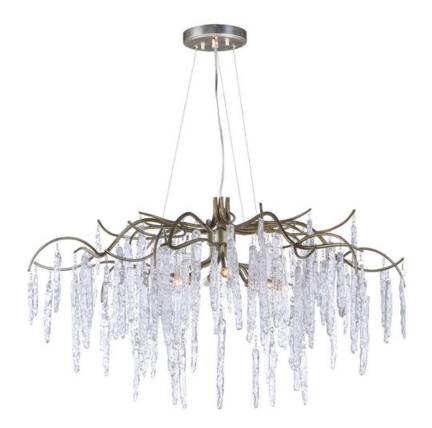

### **PRODUCT DESCRIPTION**

Metal is formed in a branch-like design and finished in a rich Silver Gold. Handmade pendants of Piastra like Ice glass are draped from the frame to complete this designer look.

# **FINISHES OPTION** Silver Gold

GLASS Ice IC

MATERIAL Steel, Glass

RATINGS cETLus Dry Location