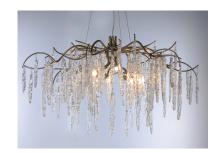

### **PRODUCT DESCRIPTION**

Metal is formed in a branch-like design and finished in a rich Silver Gold. Handmade pendants of Piastra like Ice glass are draped from the frame to complete this designer look.

# **FINISHES OPTION** Silver Gold

GLASS Ice IC

MATERIAL Steel, Glass

RATINGS cETLus Dry Location