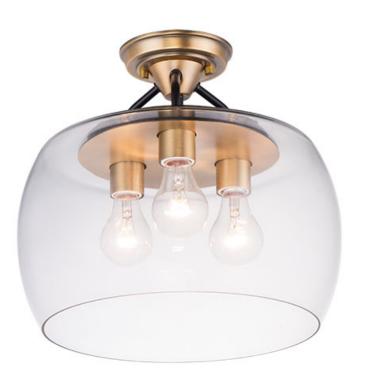

## **PRODUCT DESCRIPTION**

Simple yet elegant frames are finished in two tone finishes to add upscale element to this economical collection. Frames are available in either Bronze with Antique Brass accents or Black with Satin Nickel accents. Both are supplied with Clear glass shades inspired by stemware for a tailored profile.

## **FINISHES OPTION**

GLASS Clear CL

MATERIAL Steel, Glass

RATINGS CULus Dry Location

ADDITIONAL OPERATING TEMPERATURE: -20°C (-4°F), 40°C (104°F)

Always consult a qualified electrician before installing any lighting product.