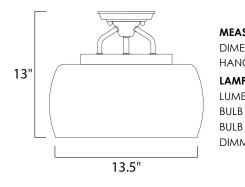

## MEASUREMENTS DIMENSION

DIMENSION : 13.5" L x 13.5" W x 13" H HANGING WEIGHT : 2.54 lb