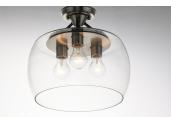

Job Type:

Simple yet elegant frames are finished in two tone finishes to add upscale element to this economical collection. Frames are available in either Bronze with Antique Brass accents or Black with Satin Nickel accents. Both are supplied with Clear glass shades inspired by stemware for a tailored profile.