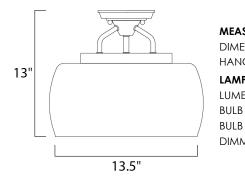

## MEASUREMENTS DIMENSION

DIMENSION : 13.5" L x 13.5" W x 13" H HANGING WEIGHT : 2.54 lb