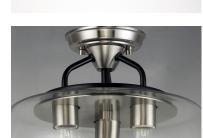

## LAMPING

LUMENS: 0 RatedBULB: 3 x 60W Incandescent E26 Medium , 180W TotalBULB INCLUDED: (Not Included)DIMMABLE: Yes