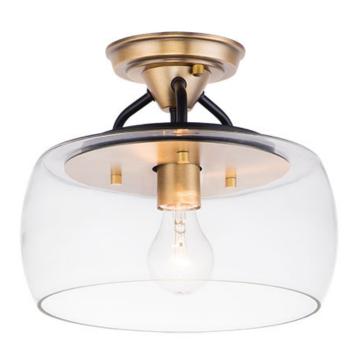

### PRODUCT DESCRIPTION

Simple yet elegant frames are finished in two tone finishes to add upscale element to this economical collection. Frames are available in either Bronze with Antique Brass accents or Black with Satin Nickel accents. Both are supplied with Clear glass shades inspired by stemware for a tailored profile.

## **GLASS**

Clear CL

## MATERIAL

Steel, Glass