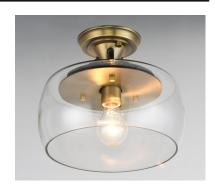

### PRODUCT DESCRIPTION

Simple yet elegant frames are finished in two tone finishes to add upscale element to this economical collection. Frames are available in either Bronze with Antique Brass accents or Black with Satin Nickel accents. Both are supplied with Clear glass shades inspired by stemware for a tailored profile.

## **GLASS**

Clear CL

## MATERIAL

Steel, Glass