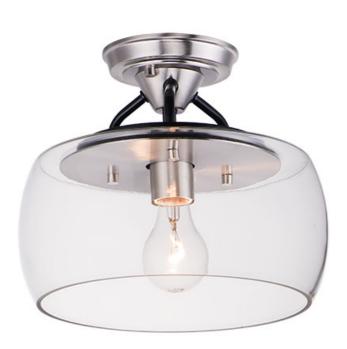

## PRODUCT DESCRIPTION

Simple yet elegant frames are finished in two tone finishes to add upscale element to this economical collection. Frames are available in either Bronze with Antique Brass accents or Black with Satin Nickel accents. Both are supplied with Clear glass shades inspired by stemware for a tailored profile.

### **FINISHES OPTION**

Black / Satin Nickel
Bronze / Antique Brass

### GLASS

Clear CL

### MATERIAL

Steel, Glass