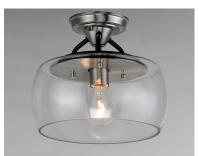

## PRODUCT DESCRIPTION

Simple yet elegant frames are finished in two tone finishes to add upscale element to this economical collection. Frames are available in either Bronze with Antique Brass accents or Black with Satin Nickel accents. Both are supplied with Clear glass shades inspired by stemware for a tailored profile.

### **FINISHES OPTION**

Black / Satin Nickel
Bronze / Antique Brass

### GLASS

Clear CL

### MATERIAL

Steel, Glass