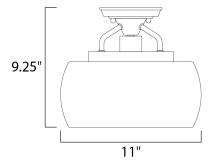

# **MEASUREMENTS**

DIMENSION : 11" L x 11" W x 9.25" H

HANGING WEIGHT : 2.1 lb