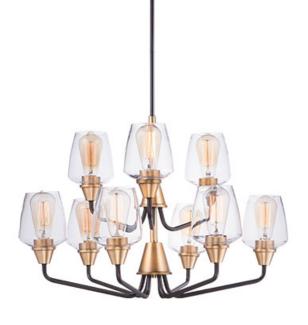

## **PRODUCT DESCRIPTION**

Simple yet elegant frames are finished in two tone finishes to add upscale element to this economical collection. Frames are available in either Bronze with Antique Brass accents or Black with Satin Nickel accents. Both are supplied with Clear glass shades inspired by stemware for a tailored profile.

## **MEASUREMENTS**

DIMENSION MAX OAH CANOPY HANGING WEIGHT LAMPING :120V

: 27" L x 27" W x 19" H : 63.5" OAH : 4.75" W x 0.75" H

INPUT VOLTAGE LUMENS BULB BULB INCLUDED DIMMABLE : Yes

: 9.2 lb : 0 Rated

: 9 x 60W Incandescent E26 Medium , 540W Total : (Not Included)