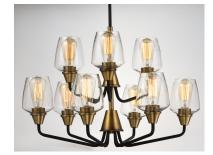

## **PRODUCT DESCRIPTION**

Simple yet elegant frames are finished in two tone finishes to add upscale element to this economical collection. Frames are available in either Bronze with Antique Brass accents or Black with Satin Nickel accents. Both are supplied with Clear glass shades inspired by stemware for a tailored profile.

## **MEASUREMENTS**

DIMENSION MAX OAH CANOPY HANGING WEIGHT LAMPING :120V

: 27" L x 27" W x 19" H : 63.5" OAH : 4.75" W x 0.75" H

INPUT VOLTAGE LUMENS BULB BULB INCLUDED DIMMABLE : Yes

: 9.2 lb : 0 Rated

: 9 x 60W Incandescent E26 Medium , 540W Total : (Not Included)