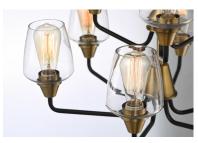

## **PRODUCT DESCRIPTION**

Simple yet elegant frames are finished in two tone finishes to add upscale element to this economical collection. Frames are available in either Bronze with Antique Brass accents or Black with Satin Nickel accents. Both are supplied with Clear glass shades inspired by stemware for a tailored profile.

## **FINISHES OPTION**

GLASS Clear CL

MATERIAL Steel, Glass

RATINGS cULus Dry Location

ADDITIONAL ADJUSTABLE

SLOPE: 120 **OPERATING TEMPERATURE:** -20°C (-4°F), 40°C (104°F)

Always consult a qualified electrician before installing any lighting product.