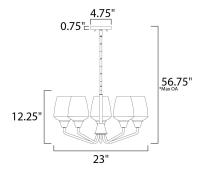

\*max overall height

## **MEASUREMENTS**

DIMENSION : 23" L x 23" W x 12.25" H

: 56.75" OAH MAX OAH CANOPY : 4.75" W x 0.75" H

HANGING WEIGHT : 4.8 lb

LAMPING

INPUT VOLTAGE : 120V LUMENS : 0 Rated

BULB : 5 x 60W Incandescent E26 Medium , 300W Total