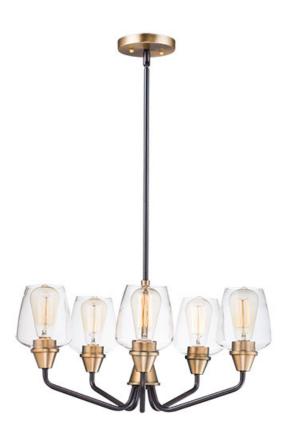

## PRODUCT DESCRIPTION

Simple yet elegant frames are finished in two tone finishes to add upscale element to this economical collection. Frames are available in either Bronze with Antique Brass accents or Black with Satin Nickel accents. Both are supplied with Clear glass shades inspired by stemware for a tailored profile.

#### **FINISHES OPTION**

Black / Satin Nickel

Bronze / Antique Brass