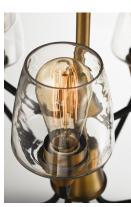

## PRODUCT DESCRIPTION

Simple yet elegant frames are finished in two tone finishes to add upscale element to this economical collection. Frames are available in either Bronze with Antique Brass accents or Black with Satin Nickel accents. Both are supplied with Clear glass shades inspired by stemware for a tailored profile.



\*max overall height

## **MEASUREMENTS**

DIMENSION : 23" L x 23" W x 12.25" H

: 56.75" OAH MAX OAH CANOPY : 4.75" W x 0.75" H

HANGING WEIGHT : 4.8 lb

LAMPING

INPUT VOLTAGE : 120V LUMENS : 0 Rated

BULB : 5 x 60W Incandescent E26 Medium , 300W Total

**BULB INCLUDED** : (Not Included)

DIMMABLE : Yes

#### **FINISHES OPTION**



Black / Satin Nickel

Bronze / Antique Brass

## **GLASS**

Clear CL

# MATERIAL

Steel, Glass

#### **RATINGS**

cULus Dry Location