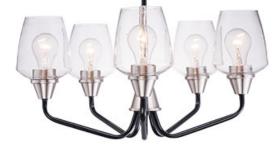

## **PRODUCT DESCRIPTION**

\*max overall height

Simple yet elegant frames are finished in two tone finishes to add upscale element to this economical collection. Frames are available in either Bronze with Antique Brass accents or Black with Satin Nickel accents. Both are supplied with Clear glass shades inspired by stemware for a tailored profile.