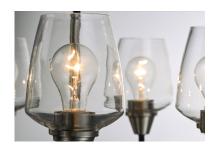

## **PRODUCT DESCRIPTION**

\*max overall height

Simple yet elegant frames are finished in two tone finishes to add upscale element to this economical collection. Frames are available in either Bronze with Antique Brass accents or Black with Satin Nickel accents. Both are supplied with Clear glass shades inspired by stemware for a tailored profile.

## **FINISHES OPTION**

GLASS Clear CL

MATERIAL Steel, Glass

RATINGS cULus Dry Location

ADDITIONAL ADJUSTABLE

SLOPE: 120 **OPERATING TEMPERATURE:** -20°C (-4°F), 40°C (104°F)

Always consult a qualified electrician before installing any lighting product.