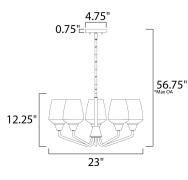

## ME

| MEASUREMENTS   |
|----------------|
| DIMENSION      |
| MAX OAH        |
| CANOPY         |
| HANGING WEIGHT |
| LAMPING        |

: 23" L x 23" W x 12.25" H : 56.75" OAH : 4.75" W x 0.75" H : 4.8 lb