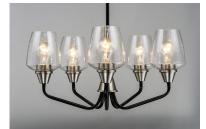

## **PRODUCT DESCRIPTION**

\*max overall height

Simple yet elegant frames are finished in two tone finishes to add upscale element to this economical collection. Frames are available in either Bronze with Antique Brass accents or Black with Satin Nickel accents. Both are supplied with Clear glass shades inspired by stemware for a tailored profile.