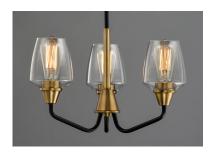

### **PRODUCT DESCRIPTION**

Simple yet elegant frames are finished in two tone finishes to add upscale element to this economical collection. Frames are available in either Bronze with Antique Brass accents or Black with Satin Nickel accents. Both are supplied with Clear glass shades inspired by stemware for a tailored profile.

## **GLASS**

Clear CL