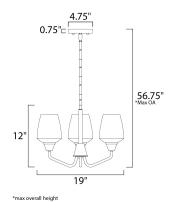

## CANOPY HANGING WEIGHT

**MEASUREMENTS** 

DIMENSION

MAX OAH

LAMPING INPUT VOLTAGE : 120V **LUMENS** : 0 Rated

**BULB** : 3 x 60W Incandescent E26 Medium , 180W Total

: 19" L x 19" W x 12" H

: 4.75" W x 0.75" H

: 56.75" OAH

: 3.9 lb

**BULB INCLUDED** : (Not Included)

DIMMABLE : Yes