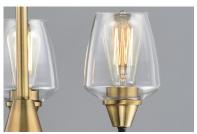

### **PRODUCT DESCRIPTION**

Simple yet elegant frames are finished in two tone finishes to add upscale element to this economical collection. Frames are available in either Bronze with Antique Brass accents or Black with Satin Nickel accents. Both are supplied with Clear glass shades inspired by stemware for a tailored profile.

## **GLASS**

Clear CL