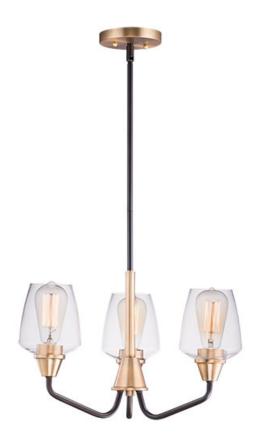

### **PRODUCT DESCRIPTION**

Simple yet elegant frames are finished in two tone finishes to add upscale element to this economical collection. Frames are available in either Bronze with Antique Brass accents or Black with Satin Nickel accents. Both are supplied with Clear glass shades inspired by stemware for a tailored profile.

### **FINISHES OPTION**

Black / Satin Nickel

Bronze / Antique Brass

## **GLASS**

Clear CL