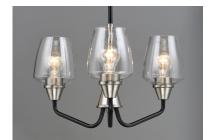

## **PRODUCT DESCRIPTION**

Simple yet elegant frames are finished in two tone finishes to add upscale element to this economical collection. Frames are available in either Bronze with Antique Brass accents or Black with Satin Nickel accents. Both are supplied with Clear glass shades inspired by stemware for a tailored profile.