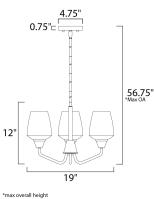

### MEASUREMENTS

LUMENS

BULB

| DIMENSION      | : 19"L x 19"W x 12"H |
|----------------|----------------------|
| MAX OAH        | : 56.75" OAH         |
| CANOPY         | : 4.75" W x 0.75" H  |
| HANGING WEIGHT | : 3.9 lb             |
| LAMPING        |                      |
| INPUT VOLTAGE  | : 120V               |