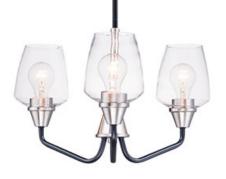

## **PRODUCT DESCRIPTION**

Simple yet elegant frames are finished in two tone finishes to add upscale element to this economical collection. Frames are available in either Bronze with Antique Brass accents or Black with Satin Nickel accents. Both are supplied with Clear glass shades inspired by stemware for a tailored profile.