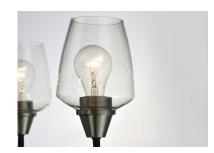

## **PRODUCT DESCRIPTION**

Simple yet elegant frames are finished in two tone finishes to add upscale element to this economical collection. Frames are available in either Bronze with Antique Brass accents or Black with Satin Nickel accents. Both are supplied with Clear glass shades inspired by stemware for a tailored profile.

# INPUT VOLTA

- : 3 x 60W Incandescent E26 Medium , 180W Total
- **BULB INCLUDED** : (Not Included)