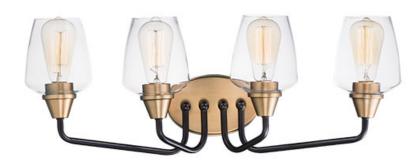

### PRODUCT DESCRIPTION

Simple yet elegant frames are finished in two tone finishes to add upscale element to this economical collection. Frames are available in either Bronze with Antique Brass accents or Black with Satin Nickel accents. Both are supplied with Clear glass shades inspired by stemware for a tailored profile.

#### **FINISHES OPTION**

Bronze / Antique Brass

### **GLASS**

Clear CL

# MATERIAL

Steel, Glass