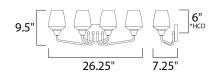

# **MEASUREMENTS**

**DIMENSION** : 26.25" W x 9.5" H x 7.25" Ext **BACK PLATE** : 4.33" W x 6.8" H x 6" HCO

HANGING WEIGHT : 2.4 lb