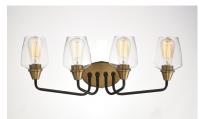

### PRODUCT DESCRIPTION

Simple yet elegant frames are finished in two tone finishes to add upscale element to this economical collection. Frames are available in either Bronze with Antique Brass accents or Black with Satin Nickel accents. Both are supplied with Clear glass shades inspired by stemware for a tailored profile.

#### **FINISHES OPTION**

Bronze / Antique Brass

### **GLASS**

Clear CL

# MATERIAL

Steel, Glass