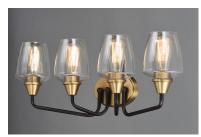

### PRODUCT DESCRIPTION

Simple yet elegant frames are finished in two tone finishes to add upscale element to this economical collection. Frames are available in either Bronze with Antique Brass accents or Black with Satin Nickel accents. Both are supplied with Clear glass shades inspired by stemware for a tailored profile.

#### **FINISHES OPTION**

Bronze / Antique Brass

### **GLASS**

Clear CL

# MATERIAL

Steel, Glass