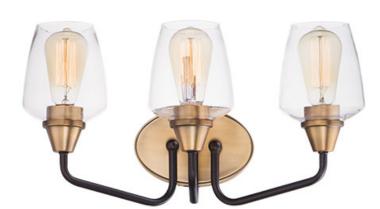

## PRODUCT DESCRIPTION

Simple yet elegant frames are finished in two tone finishes to add upscale element to this economical collection. Frames are available in either Bronze with Antique Brass accents or Black with Satin Nickel accents. Both are supplied with Clear glass shades inspired by stemware for a tailored profile.

### **FINISHES OPTION**

Bronze / Antique Brass

## **GLASS**

Clear CL

# MATERIAL

Steel, Glass