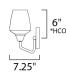

# **MEASUREMENTS**

**DIMENSION** : 18" W x 9.5" H x 7.25" Ext **BACK PLATE** : 6.75" W x 4.5" H x 6" HCO

HANGING WEIGHT : 1.88 lb