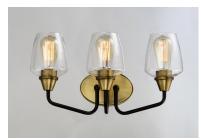

## PRODUCT DESCRIPTION

Simple yet elegant frames are finished in two tone finishes to add upscale element to this economical collection. Frames are available in either Bronze with Antique Brass accents or Black with Satin Nickel accents. Both are supplied with Clear glass shades inspired by stemware for a tailored profile.

### **FINISHES OPTION**

Bronze / Antique Brass

## **GLASS**

Clear CL