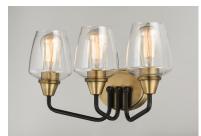

## PRODUCT DESCRIPTION

Simple yet elegant frames are finished in two tone finishes to add upscale element to this economical collection. Frames are available in either Bronze with Antique Brass accents or Black with Satin Nickel accents. Both are supplied with Clear glass shades inspired by stemware for a tailored profile.

### **FINISHES OPTION**

Bronze / Antique Brass

## **GLASS**

Clear CL