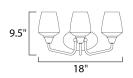

# **MEASUREMENTS**

**DIMENSION** : 18" W x 9.5" H x 7.25" Ext **BACK PLATE** : 6.75" W x 4.5" H x 6" HCO

HANGING WEIGHT : 1.88 lb