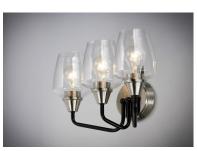

## **PRODUCT DESCRIPTION**

Simple yet elegant frames are finished in two tone finishes to add upscale element to this economical collection. Frames are available in either Bronze with Antique Brass accents or Black with Satin Nickel accents. Both are supplied with Clear glass shades inspired by stemware for a tailored profile.

## **FINISHES OPTION**

GLASS Clear CL

MATERIAL Steel, Glass

RATINGS cULus Damp Location

ADDITIONAL

INSTALL UP/DOWN: Up/Down OPERATING TEMPERATURE: -20°C (-4°F), 40°C (104°F)

Always consult a qualified electrician before installing any lighting product.