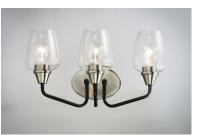

## **PRODUCT DESCRIPTION**

Simple yet elegant frames are finished in two tone finishes to add upscale element to this economical collection. Frames are available in either Bronze with Antique Brass accents or Black with Satin Nickel accents. Both are supplied with Clear glass shades inspired by stemware for a tailored profile.

## **FINISHES OPTION**

GLASS Clear CL

MATERIAL Steel, Glass

RATINGS cULus Damp Location

ADDITIONAL

INSTALL UP/DOWN: Up/Down OPERATING TEMPERATURE: -20°C (-4°F), 40°C (104°F)

Always consult a qualified electrician before installing any lighting product.