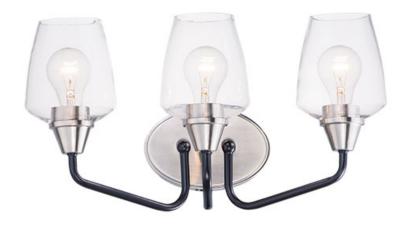

## **PRODUCT DESCRIPTION**

Simple yet elegant frames are finished in two tone finishes to add upscale element to this economical collection. Frames are available in either Bronze with Antique Brass accents or Black with Satin Nickel accents. Both are supplied with Clear glass shades inspired by stemware for a tailored profile.

## **FINISHES OPTION**

GLASS Clear CL

MATERIAL Steel, Glass

RATINGS cULus Damp Location

ADDITIONAL

INSTALL UP/DOWN: Up/Down OPERATING TEMPERATURE: -20°C (-4°F), 40°C (104°F)

Always consult a qualified electrician before installing any lighting product.