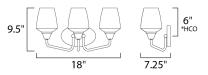

\*height from center of outlet to the top of the fixture

## MEASUREMENTS

BULB

DIMENSION : 18" W x 9.5" H x 7.25" Ext BACK PLATE : 6.75" W x 4.5" H x 6" HCO HANGING WEIGHT : 1.88 lb LAMPING

INPUT VOLTAGE :120V LUMENS : 0 Rated : 3 x 60W Incandescent E26 Medium , 180W Total **BULB INCLUDED** : (Not Included) DIMMABLE : Yes