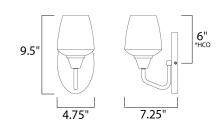

\*height from center of outlet to the top of the fixture

### **MEASUREMENTS**

DIMENSION : 4.75" W x 9.5" H x 7.25" Ext

: x 4.33" W x 6.8" H MAX OAH

HANGING WEIGHT : 0.56 lb