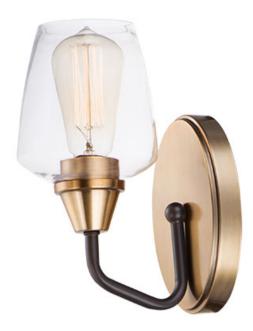

### PRODUCT DESCRIPTION

Simple yet elegant frames are finished in two tone finishes to add upscale element to this economical collection. Frames are available in either Bronze with Antique Brass accents or Black with Satin Nickel accents. Both are supplied with Clear glass shades inspired by stemware for a tailored profile.

#### MATERIAL

Steel, Glass