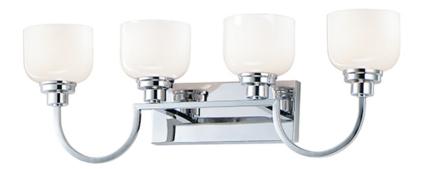

#### PRODUCT DESCRIPTION

Square tube arms curve to form arcs of Polished Chrome in an interesting and unique fashion. White opal glass shades complete this clean design and provide a soft even illumination. Can be installed up or down.

# **MEASUREMENTS**

DIMENSION : 30.75" W x 10.75" H x 7.25" Ext **BACK PLATE** : 12" W x 4.75" H x 6" HCO

HANGING WEIGHT : 5.82 lb

# LAMPING

INPUT VOLTAGE : 120V

BULB : 4 x 60W Incandescent E26 Medium , 240W Total

**BULB INCLUDED** : (Not Included)

DIMMABLE : Y LIGHTING\_DIRECTION: Omni

## **FINISHES OPTION**

Polished Chrome

#### **GLASS**

White WT

#### MATERIAL

Steel, Glass