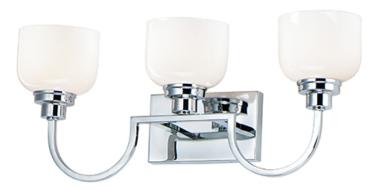

### PRODUCT DESCRIPTION

Square tube arms curve to form arcs of Polished Chrome in an interesting and unique fashion. White opal glass shades complete this clean design and provide a soft even illumination. Can be installed up or down.