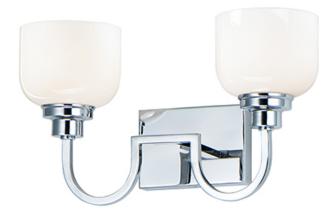

### PRODUCT DESCRIPTION

Square tube arms curve to form arcs of Polished Chrome in an interesting and unique fashion. White opal glass shades complete this clean design and provide a soft even illumination. Can be installed up or down.