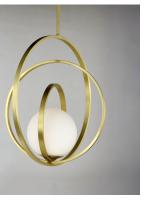

## PRODUCT DESCRIPTION

Adjustable rings available in Polished Chrome or Satin Brass add dimension to this contemporary pendant design. Opal white glass softly diffuses light to complete the look.