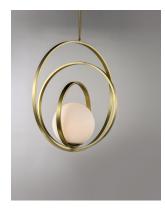

## PRODUCT DESCRIPTION

Adjustable rings available in Polished Chrome or Satin Brass add dimension to this contemporary pendant design. Opal white glass softly diffuses light to complete the look.