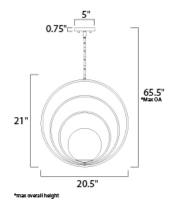

## **MEASUREMENTS**

DIMENSION : 20.5" W x 21" H MAX OAH : 65.5" OAH CANOPY : 5" W x 0.75" H HANGING WEIGHT : 2.75 lb