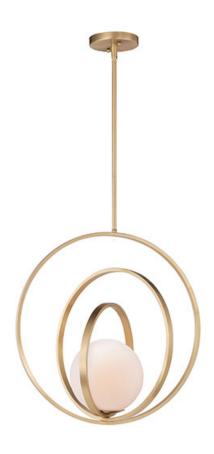

## PRODUCT DESCRIPTION

Adjustable rings available in Polished Chrome or Satin Brass add dimension to this contemporary pendant design. Opal white glass softly diffuses light to complete the look.

#### MATERIAL Steel, Glass