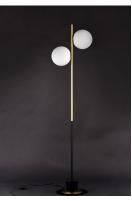

### PRODUCT DESCRIPTION

Inspired by both Mid Century Modern and Scandinavian Contemporary this collection spans a large breadth of today's interior design. Straight tubing finished in Satin Brass supports hand blown Satin White cased glass globes. Black accents of metal and Black marble add dramatic detail and upscale appeal.

### MATERIAL

Steel, Marble, Opal Glass