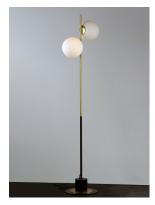

### PRODUCT DESCRIPTION

Inspired by both Mid Century Modern and Scandinavian Contemporary this collection spans a large breadth of today's interior design. Straight tubing finished in Satin Brass supports hand blown Satin White cased glass globes. Black accents of metal and Black marble add dramatic detail and upscale appeal.

### MATERIAL

Steel, Marble, Opal Glass