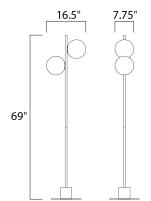

# **MEASUREMENTS**

DIMENSION : 16.5" L x 7.75" W x 69" H

HANGING WEIGHT : 24.25 lb