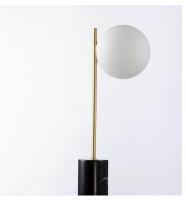

## PRODUCT DESCRIPTION

Inspired by both Mid Century Modern and Scandinavian Contemporary this collection spans a large breadth of today's interior design. Straight tubing finished in Satin Brass supports hand blown Satin White cased glass globes. Black accents of metal and Black marble add dramatic detail and upscale appeal.

#### MATERIAL

Steel, Marble, Opal Glass