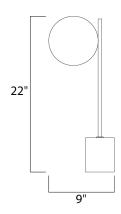

## PRODUCT DESCRIPTION

Inspired by both Mid Century Modern and Scandinavian Contemporary this collection spans a large breadth of today's interior design. Straight tubing finished in Satin Brass supports hand blown Satin White cased glass globes. Black accents of metal and Black marble add dramatic detail and upscale appeal.



# **MEASUREMENTS**

DIMENSION : 9" W x 22" H HANGING WEIGHT : 7.28 lb

### **LAMPING**

INPUT VOLTAGE : 120V LUMENS : 0 Rated

BULB : 1 x 60W Incandescent E12 Candelabra , 60W Total

BULB INCLUDED : (Not Included)

DIMMABLE : Yes

#### **FINISHES OPTION**



## GLASS

Satin White SW

#### MATERIAL

Steel, Marble, Opal Glass

## **RATINGS**

cETLus Dry Location





# **ADDITIONAL**

OPERATING TEMPERATURE: -20°C (-4°F), 40°C (104°F)

Always consult a qualified electrician before installing any lighting product.