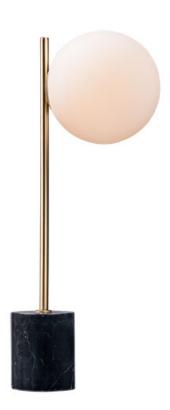

## PRODUCT DESCRIPTION

Inspired by both Mid Century Modern and Scandinavian Contemporary this collection spans a large breadth of today's interior design. Straight tubing finished in Satin Brass supports hand blown Satin White cased glass globes. Black accents of metal and Black marble add dramatic detail and upscale appeal.

#### MATERIAL

Steel, Marble, Opal Glass