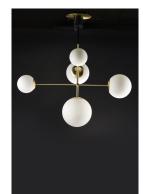

## **PRODUCT DESCRIPTION**

Inspired by both Mid Century Modern and Scandinavian Contemporary this collection spans a large breadth of today's interior design. Straight tubing finished in Satin Brass supports hand blown Satin White cased glass globes. Black accents of metal and Black marble add dramatic detail and upscale appeal.