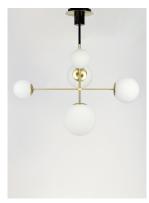

## **PRODUCT DESCRIPTION**

Inspired by both Mid Century Modern and Scandinavian Contemporary this collection spans a large breadth of today's interior design. Straight tubing finished in Satin Brass supports hand blown Satin White cased glass globes. Black accents of metal and Black marble add dramatic detail and upscale appeal.