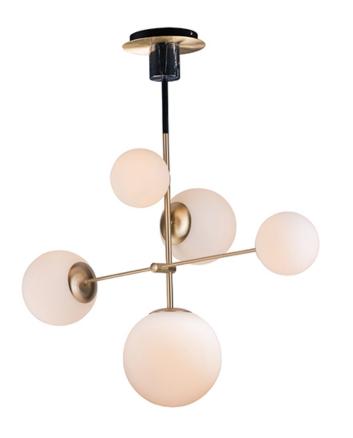

## **PRODUCT DESCRIPTION**

Inspired by both Mid Century Modern and Scandinavian Contemporary this collection spans a large breadth of today's interior design. Straight tubing finished in Satin Brass supports hand blown Satin White cased glass globes. Black accents of metal and Black marble add dramatic detail and upscale appeal.