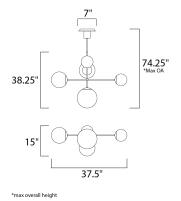

## MEAS

| MEASUREMENTS   |   |     |    |
|----------------|---|-----|----|
| DIMENSION      |   | :   | 37 |
| MAX OAH        |   | :   | 74 |
| CANOPY         |   | :   | 7' |
| HANGING WEIGHT |   | :   | 17 |
| LAMPING        |   |     |    |
| INPUT VOLTAGE  | : | 120 | V  |
| LUMENS         | : | 0 R | at |
| BULB           | : | 5 x | 60 |

| : 37.5" L x 15" W x 38.25" H<br>: 74.25" OAH<br>: 7" W x 1" H x 7" L<br>: 17.97 lb             |
|------------------------------------------------------------------------------------------------|
| : 120V<br>: 0 Rated<br>: 5 x 60W Incandescent E12 CA + E26 MB , 300W Total<br>: (Not Included) |