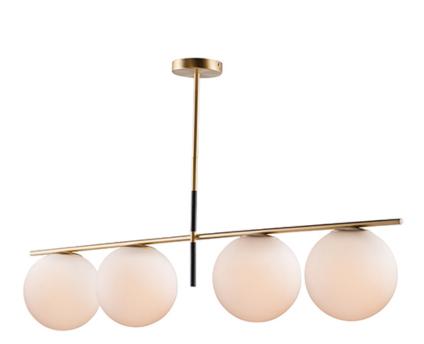

## PRODUCT DESCRIPTION

Inspired by both Mid Century Modern and Scandinavian Contemporary this collection spans a large breadth of today's interior design. Straight tubing finished in Satin Brass supports hand blown Satin White cased glass globes. Black accents of metal and Black marble add dramatic detail and upscale appeal.