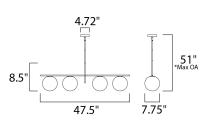

\*max overall height

# **MEASUREMENTS**

**DIMENSION** : 47.5" L x 7.75" W x 8.5" H

MAX OAH : 51" OAH

: 4.72" W x 1" H x 4.72" L CANOPY

HANGING WEIGHT : 12.13 lb