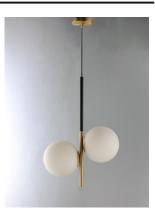

## **PRODUCT DESCRIPTION**

Inspired by both Mid Century Modern and Scandinavian Contemporary this collection spans a large breadth of today's interior design. Straight tubing finished in Satin Brass supports hand blown Satin White cased glass globes. Black accents of metal and Black marble add dramatic detail and upscale appeal.