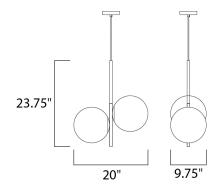

## MEASUREMENTS DIMENSION

MAX OAH

LUMENS

DIMMABLE

BULB

: 20" L x 9.75" W x 23.75" H : 30" OAH

CANOPY HANGING WEIGHT

## LAMPING

: 4.72" W x 1" H x 4.72" L : 6.17 lb INPUT VOLTAGE : 120V

: 0 Rated : 2 x 60W Incandescent E26 Medium, 120W Total

BULB INCLUDED : (Not Included) :Yes

GLASS Satin White SW

MATERIAL Steel, Opal Glass