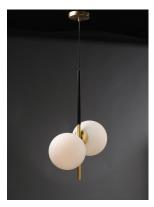

## **PRODUCT DESCRIPTION**

Inspired by both Mid Century Modern and Scandinavian Contemporary this collection spans a large breadth of today's interior design. Straight tubing finished in Satin Brass supports hand blown Satin White cased glass globes. Black accents of metal and Black marble add dramatic detail and upscale appeal.