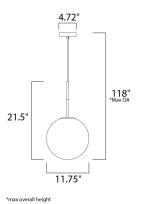

## **MEASUREMENTS**

DIMMABLE

BULB

| LAMPING        |                        |
|----------------|------------------------|
| HANGING WEIGHT | : 4.41 lb              |
| CANOPY         | : 4.72" W x 1" H x 4.1 |
| MAX OAH        | : 118" OAH             |
| DIMENSION      | : 11.75" W x 21.5" H   |

## INPUT VOLTAGE

LUMENS

: 0 Rated : 1 x 60W Incandescent E26 Medium , 60W Total **BULB INCLUDED** : (Not Included) :Yes

x 1" H x 4.72" L