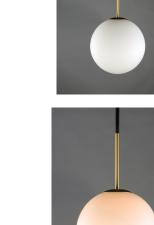

## **PRODUCT DESCRIPTION**

Inspired by both Mid Century Modern and Scandinavian Contemporary this collection spans a large breadth of today's interior design. Straight tubing finished in Satin Brass supports hand blown Satin White cased glass globes. Black accents of metal and Black marble add dramatic detail and upscale appeal.