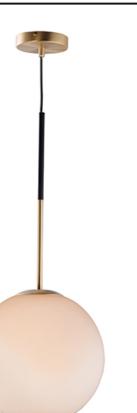

## **PRODUCT DESCRIPTION**

Inspired by both Mid Century Modern and Scandinavian Contemporary this collection spans a large breadth of today's interior design. Straight tubing finished in Satin Brass supports hand blown Satin White cased glass globes. Black accents of metal and Black marble add dramatic detail and upscale appeal.