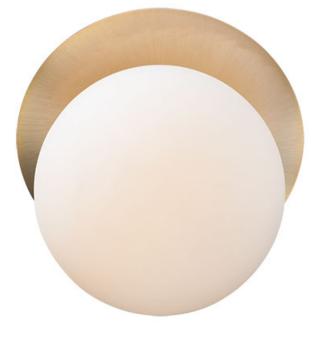

## **PRODUCT DESCRIPTION**

Inspired by both Mid Century Modern and Scandinavian Contemporary this collection spans a large breadth of today's interior design. Straight tubing finished in Satin Brass supports hand blown Satin White cased glass globes. Black accents of metal and Black marble add dramatic detail and upscale appeal.

## Satin Brass / Black

**GLASS** Satin White SW

**FINISHES OPTION** 

MATERIAL Aluminum, Glass, Steel

RATINGS CETLus Damp Location

ADDITIONAL INSTALL UP/DOWN: All OPERATING TEMPERATURE: -20°C (-4°F), 40°C (104°F)