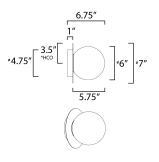

\*height from center of outlet to the top of the fixture

MEASUREMENTS

LAMPING INPUT VOLTAGE

BULB : 1 x 40W Incandescent E12 Candelabra , 40W Total

BULB INCLUDED : (Not Included) LIGHTING\_DIRECTION : Omni

Always consult a qualified electrician before installing any lighting product.

: 7" L x 7" W x 7" H x 6.75" Ext

: 4.75" W x 4.75" H

: 1.54 lb

: V

Comments:

Quantity:\_

Job Type:\_\_\_\_\_